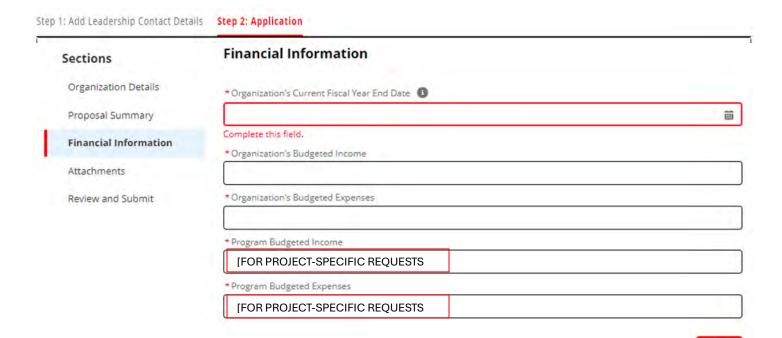

### **Organizational Details**

Step 1: Add Leadership Contact Details Step 2: Application

Step 1: Add Leadership Contact Details Step 2: Application