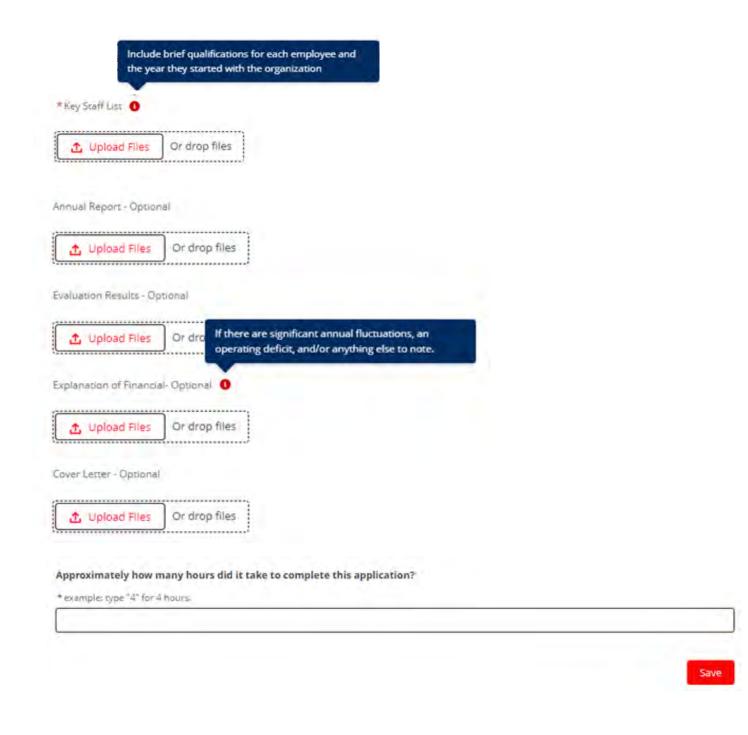

# Attachments Sections Organization Details Please read instructions before uploading attachments Proposal Summary · Please upload your attachments as the final step before submitting your application. If you use the save and return feature, your attachments WILL NOT be saved and you will have to re-upload. Financial Information Attachments . To upload an attachment, click Upload Files to select a file from your desktop or drag and drop the files from your desktop directly into the Upload Files box. Review and Submit · PDF file format is preferred. \* Proposal Narrative ♣ Upload Files Or drop files Download and complete attachment \* Current Fiscal Year Organizational Budget ⚠ Upload Files Or drop files \*Current Balance Sheet 0 An Income Statement from the start of your fiscal ♣ Upload Files Or drop files year through 11/30/2024 or later is preferred. \*Current (Year-To-Date) Income & Expense Statement 0 ♣ Upload Files Or drop files