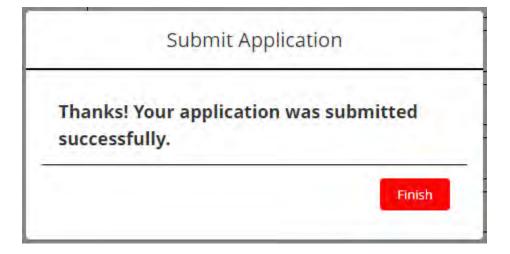

Spring 2025 8

Once your application has been submitted, you should receive the following submission confirmation notice. If you do not receive this notice, then your application has not yet been submitted.