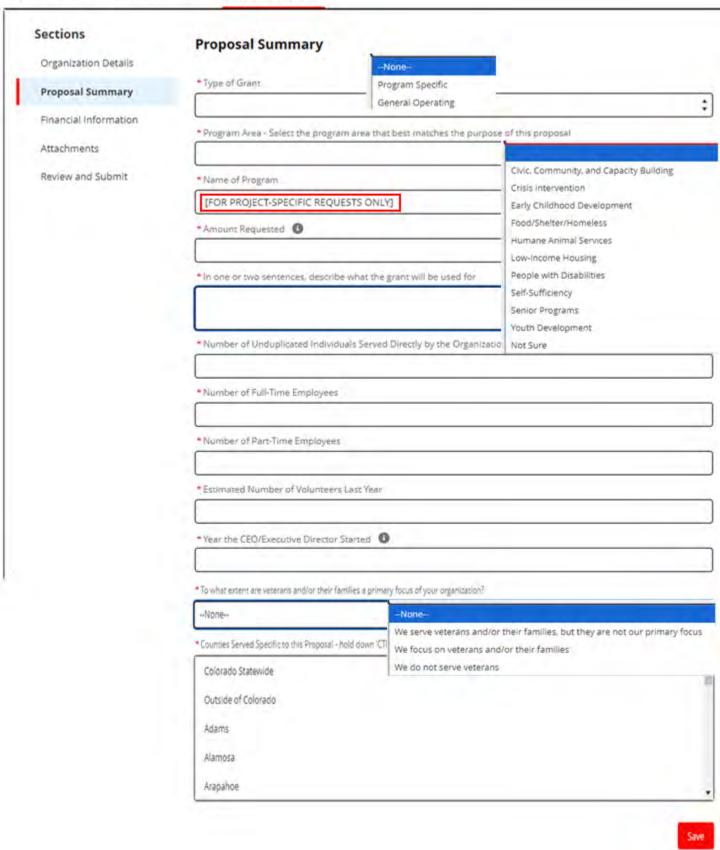

### **Organizational Details**

Step 1: Add Leadership Contact Details Step 2: Application

Step 1: Add Leadership Contact Details Step 2: Application