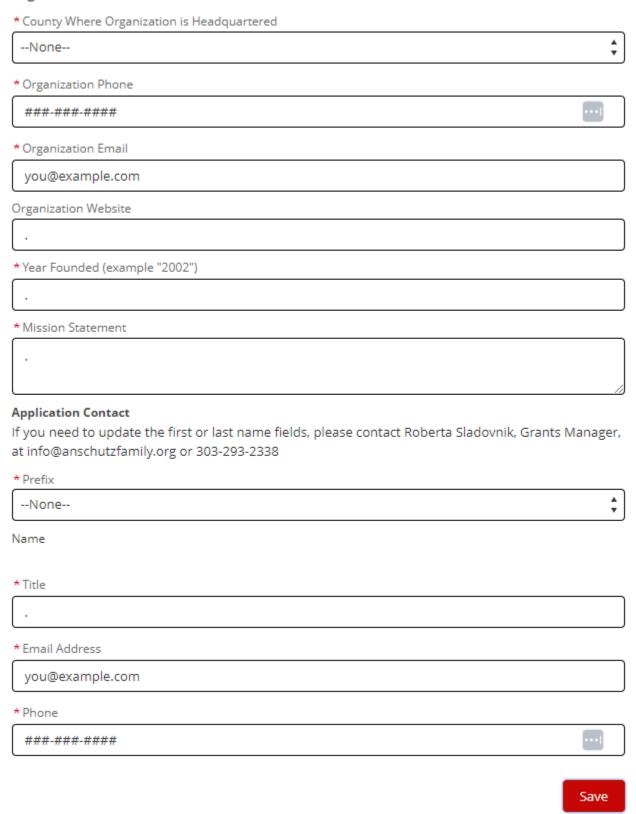

Spring 2025 2 Step 1: Add Leadership Contact Details Step 2: Application

| Sections              | Organization Information                                                                                                    |          |
|-----------------------|-----------------------------------------------------------------------------------------------------------------------------|----------|
| Organization Details  | Organizational Details                                                                                                      |          |
| Proposal Summary      | EIN:                                                                                                                        |          |
| Financial Information | *Legal Name of Organization as noted on IRS Determination Letter                                                            |          |
| Attachments           |                                                                                                                             |          |
| Davidson and Colomb   | * DBA, If no DBA (doing business as), re-enter Legal Name. For organizations with a fiscal sponsor, enter your project name |          |
| Review and Submit     |                                                                                                                             |          |
|                       | *Tax Exemption Status                                                                                                       |          |
|                       |                                                                                                                             | <b>‡</b> |
|                       | Organization Mailing Address                                                                                                |          |
|                       | *Mailing Street                                                                                                             |          |
|                       |                                                                                                                             |          |
|                       | * Mailing City                                                                                                              |          |
|                       |                                                                                                                             |          |
|                       | *Mailing State                                                                                                              |          |
|                       |                                                                                                                             | :        |
|                       | * Mailing Zip Code                                                                                                          |          |
|                       |                                                                                                                             |          |
|                       | Physical Address is the Same as Mailing Address.                                                                            |          |
|                       | Organization Physical Address                                                                                               |          |
|                       | * Physical Street                                                                                                           |          |
|                       |                                                                                                                             |          |
|                       | * Physical City                                                                                                             |          |
|                       |                                                                                                                             |          |
|                       | * Physical State                                                                                                            |          |
|                       |                                                                                                                             | ;        |
|                       | * Physical Zip Code                                                                                                         |          |
|                       |                                                                                                                             |          |

# Fiscal Sponsor Address \* Fiscal Sponsor Name \* Fiscal Sponsor EIN \* Fiscal Sponsor Mailing Street \* Fiscal Sponsor Mailing City \* Fiscal Sponsor Mailing State Colorado \* Fiscal Sponsor Mailing Zip Code