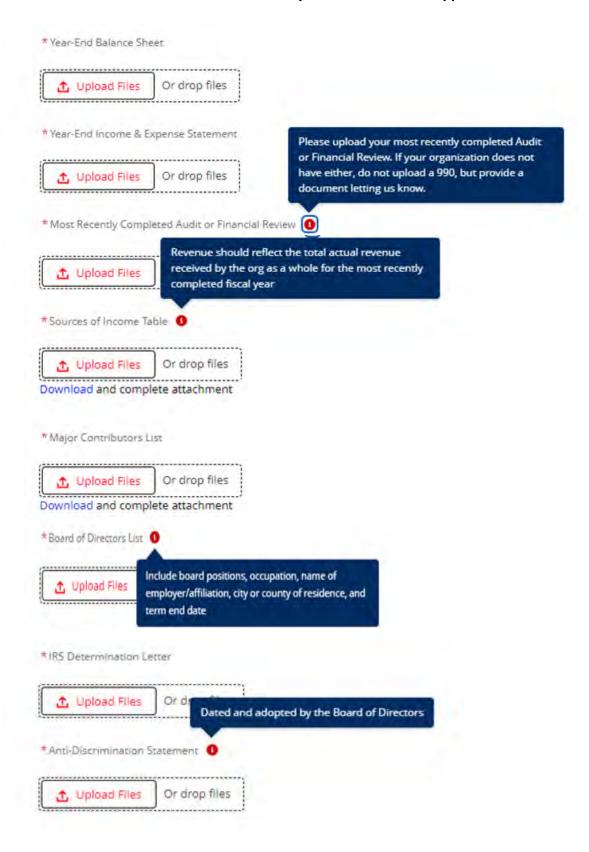

# Attachments Sections Organization Details Please read instructions before uploading attachments Proposal Summary · Please upload your attachments as the final step before submitting your application. If you use the save and return feature, your attachments WILL NOT be saved and you will have to re-upload. Financial Information Attachments . To upload an attachment, click Upload Files to select a file from your desktop or drag and drop the files from your desktop directly into the Upload Files box. Review and Submit · PDF file format is preferred. \* Proposal Narrative ♣ Upload Files Or drop files Download and complete attachment \* Current Fiscal Year Organizational Budget ⚠ Upload Files Or drop files \*Current Balance Sheet 0 An Income Statement from the start of your fiscal ♣ Upload Files Or drop files year through 11/30/2024 or later is preferred. \*Current (Year-To-Date) Income & Expense Statement 0 ♣ Upload Files Or drop files