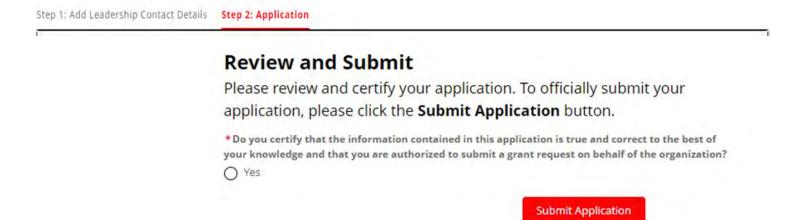

### Instructions for Submitting Your Application

- Application Preview: To preview a copy of our grant application, click <u>here</u>.
- Leadership Contact Details: Click the Leadership Contact Details tab to add details for your organization's CEO/Executive Director. This is required in order to submit your application.
- Save and Return: To save your application and finish later, click the save button and exit your web browser.
- Attachments: Please upload your attachments as the <u>final step</u> of your application submission process. If you use the save and return feature, your attachments WILL NOT be saved.